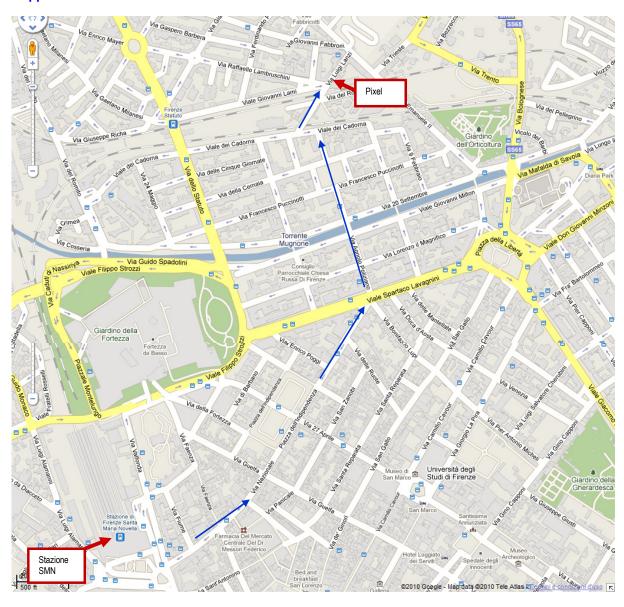

#### ON FOOT FROM THE SANTA MARIA NOVELLA CENTRAL STATION

From the Station take the exit on the left (where the Mac Donald is located). Pass the Mac Donalds (to your left) and at the top of the road turn left into **Via Nazionale**.

Carry straight on down this road (which eventually becomes Via Santa Caterina d'Alessandria) until the end (about 10 minutes walk) until you come to a junction with a wide avenue, Viale Lavagnini.

Cross over at the traffic lights and carry on straight down Via Poliziano.

Cross over the river and carry straight on down Via F.lli Ruffini until you come to a large square, Piazza della Vittoria.

Cross straight over the square and carry straight on down  ${\bf Via\ Abba}.$ 

At the end of the road turn left into Via Cadorna and then turn right under the railway bridge.

Pass under the 2nd railway bridge and you will see a supermarket to your right.

Pixel is the first building on your right after the supermarket, at number 12 Via Luigi Lanzi.

It takes about 20 minutes to walk from the Santa Maria Novella central station to Pixel.